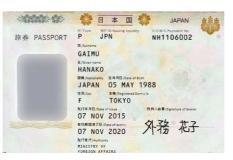

| ersity in Japan その他」  The first and the fi | 日<br>Day |

## Guidelines on How to Fill Out a CoE Application Form (1)

Please fill out all of the sections in the form correctly and do not forget to put a circle where needed. Do NOT change the information in gray where is already filled out by OSS.

Photo: It has to be taken wihtin 3 months and in high quality.

Background should be WHITE.

**Do NOT** paste in your application. (OSS will do it for you.)



3. Name: Fill out your name exactly the same as shown in your passport including your middle name.

Follow the name order in your passport. (Surname, First name and Middle name)







GAIMU HANAKO

NAMA LENGKAP

HOUSTON WHITNEY ELIZABETH

8. Home town: Fill out your home address in full.

13. Port of entry: Choose either Narita Airport or Haneda Airport.

Please consult with OSS if you choose a different airport.

21. Family: If you have family living in Japan, please fill out their information.

|                |               |                 |                    |                      |                               | 在留力ード番号                                       |  |
|----------------|---------------|-----------------|--------------------|----------------------|-------------------------------|-----------------------------------------------|--|
| 続 柄            | 氏 名           | 生年月日            | 国籍:地域              | 同居予定                 | 勤務先・通学先